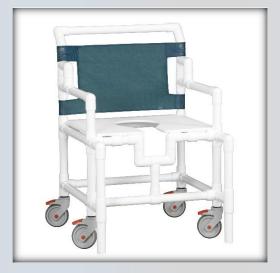

## DATASHEET: SC550 Bariatric Shower Chair

| Technical Data    |                |
|-------------------|----------------|
| Height:           | 41.5"          |
| Width:            | 28"            |
| Depth:            | 31"            |
| Weight:           | 38 lbs         |
| Seat Height:      | 23.5"          |
| Clearance:        | NA             |
| Between the arms: | 24"            |
| Weight Capacity:  | 550 lbs        |
| Ship Weight       | 53 lbs         |
| Shipping Method   | Common Carrier |

| Ordering Options                 |  |
|----------------------------------|--|
| SC550                            |  |
| Specify backrest color selection |  |

- High density polyethylene flat seat
- Larger open front seat hole opening for easy bathing care
- Designed for larger patients
- 5" deluxe, Never Rust, swivel casters (all locking)
- Comfortable mesh backrest available in 9 colors
- Anti-tip design

| Replacement Parts                     |
|---------------------------------------|
| SS LPCSET 5– Replacement Caster Set   |
| 550 SEAT PLATE – Replacement Seat     |
| SC BCKRST H OS – Replacement Backrest |