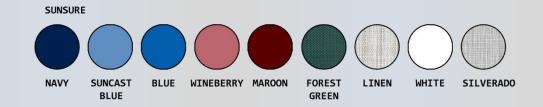

| Ordering Options                 |  |
|----------------------------------|--|
| SC550                            |  |
| Specify backrest color selection |  |

- High density polyethylene flat seat
- Larger open front seat hole opening for easy bathing care
- Designed for larger patients
- 5" deluxe, Never Rust, swivel casters (all locking)
- Comfortable mesh backrest available in 9 colors
- Anti-tip design